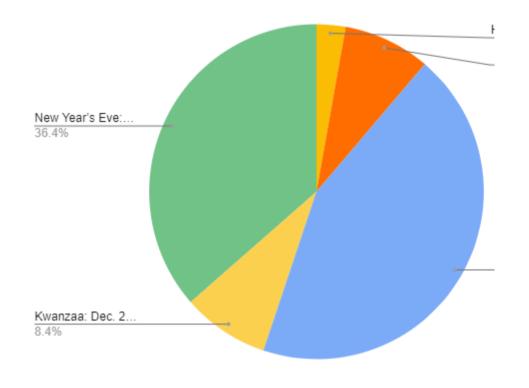

Chalica: Dec. 5-11

Bodhi Day: Dec. 8

Hanukkah: Dec. 18-26

Pancha Ganapati: Dec. 21-25

Yule: Dec. 21

HumanLight: Dec. 23

Christmas: Dec. 25

Newtonmas: Dec. 25

Kwanzaa: Dec. 26-Jan. 1

New Year's Eve: Dec. 31

Submit

Google Forms This content is neither created nor endorsed by