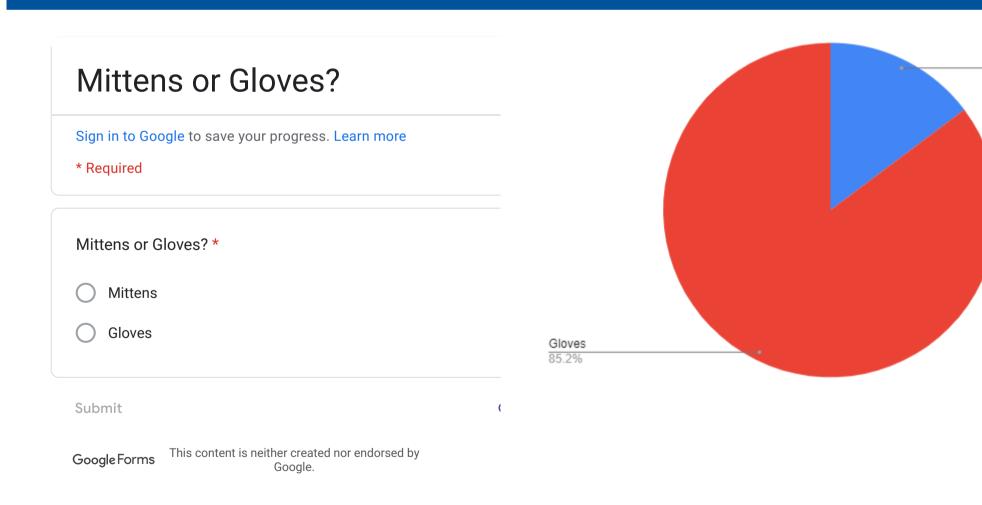

used by Jan. 21, 2023. If you have a question on how to use these, reach out to your supervisor.
- There is a measles outbreak in Central Ohio.
   Contact your healthcare provider if you think you have measles. Call Columbus Public Health at 614-645-1519 for more information on measles.
   Make sure you are up to date with your measles, mumps and rubella (MMR) vaccine. You could have measles if:
  - You had contact with someone with measles.
  - You visited an area where someone with measles had been.
  - You have a fever, rash, cough, runny nose or itchy, red, watery eyes.
- The next Recreation and Parks Commission Meeting will be on Dec. 14 at 8:30 a.m. <u>Learn</u> more.





November 29

All day

SCHOOL'S OUT WINTER REGISTRATION

All day

ONBOARDING EXPERIENCE

# SHARE YOUR THOUGHTS!



# LEADERSHIP UPDATE

Rise Together Leadership Update - Dec.

# STAFF SPOTLIGHT

## **JACLYN BOWMAN**



#### Section

Fiscal - Management Analyst II

#### **Length of Employment**

11 years

#### **Favorite aspect of Columbus Recreation and Parks?**

My favorite aspect of working for the department is being able to see how much goes on behind the scenes that make our city (and department) great!

### Favorite project that you have worked on?

My favorite project has been working on our Fiscal Educational Campaign, as well as updating and promoting the use of our intranet site with our wonderful team!

#### **Favorite ice cream flavor?**

Coconut

### What is your favorite book or movie?

Back to the Future

### What is one piece of advice you have?

If you fail to plan, then you plan to