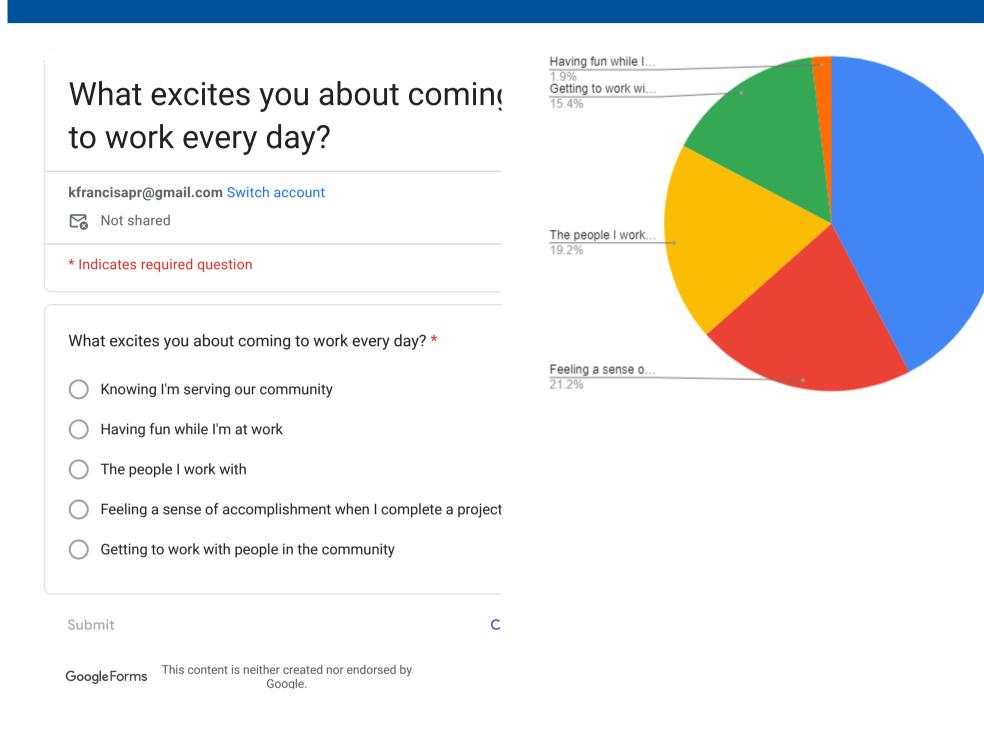

### SHARE YOUR OPINION

Share your opinion with the DEI Committee by filling out this quick <u>online survey</u>. Your input is valuable and it will help shape the committee's work.