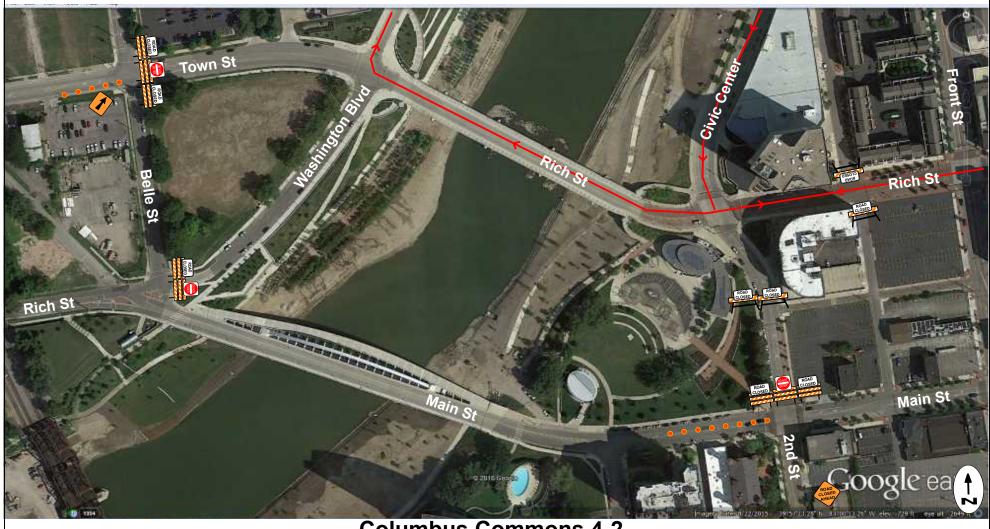

**Columbus Commons 4-2** 

#### Devices:

- 1 'Road Closed Ahead' Signs
- 8 10' Type III Barricades
- 9 'Road Closed' signs
- 3 'Do Not Enter' signs
- 1 Diagonal Arrow (OW-138) sign
- 4 Type I Block Party Barricades
- ~ 20 28" Cones with reflectors

#### Instructions:

Close East Bound Left Turn Lane with cones at Main St @ 2nd St - 10 Cones Close East bound through lane of Town St @ Belle St - 10 Cones