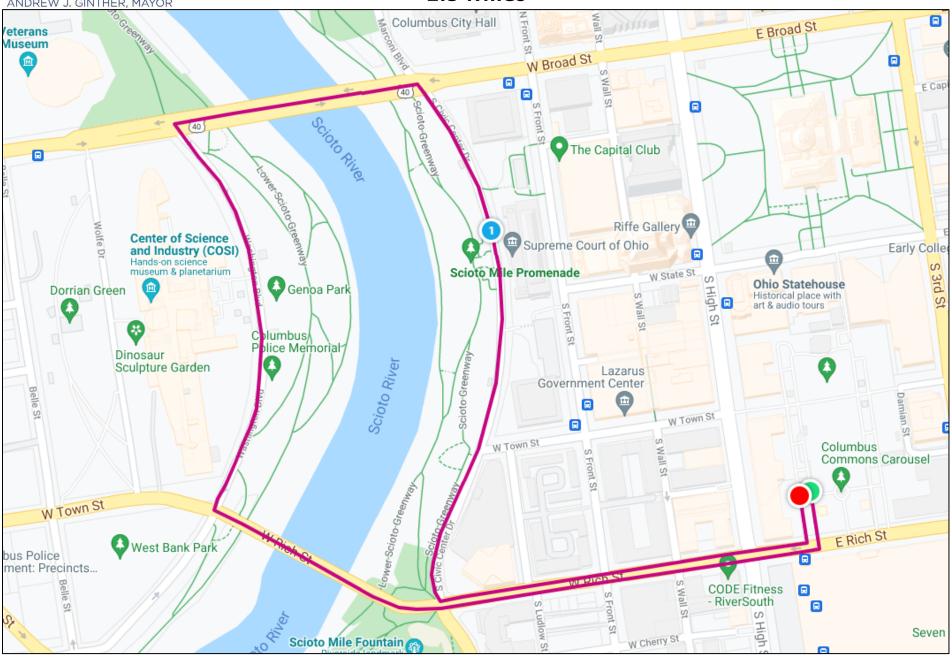

# Columbus Commons 4 1.5 Miles

# **Columbus Commons 4**

| Exit the Columbus Commons on Rich St                                                                   |
|--------------------------------------------------------------------------------------------------------|
| Head west on Rich St to Civic Center Dr                                                                |
| Continue across the Rich/Town Bridge to Washington Blvd                                                |
| Turn right (north) on Washington Blvd                                                                  |
| Turn right (east) on W Broad St                                                                        |
| Turn right (south) on Civic Center Dr                                                                  |
| Turn left (east) on Rich St back to Columbus Commons                                                   |
|                                                                                                        |
| ****************************                                                                           |
| This course can also be used in the opposite direction by going north on Civic Center Dr and following |
| the course in reverse.                                                                                 |