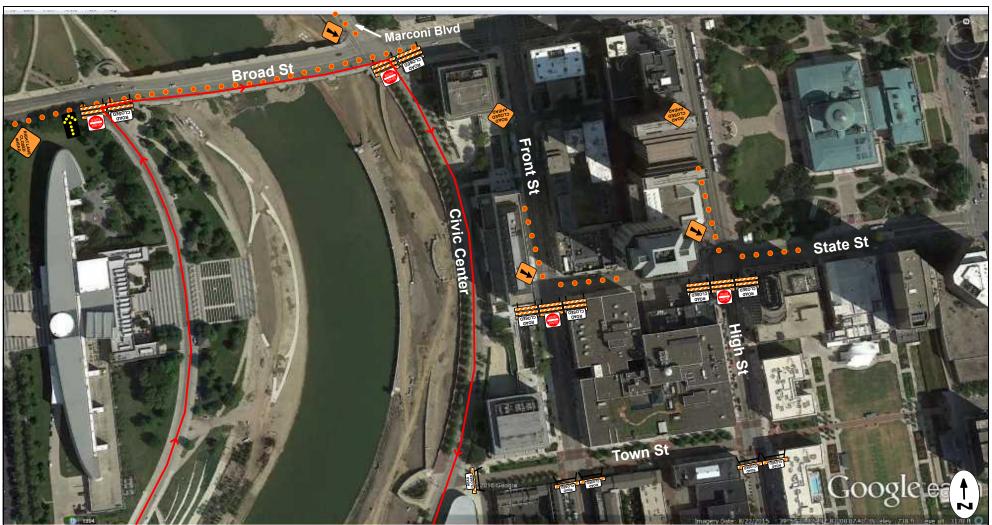

## **Columbus Commons 4-3**

#### Devices:

- 1 'Right lane Closed Ahead' sign
- 1 Flashing Arrow Panel
- 2 'Road Closed Ahead' signs
- 3 Diagonal Arrow (OW-138) signs
- 10 10' Type III Barricaeds
- 11 'Road Closed' signs
- 4 'Do Not Enter' signs
- 5 Type I Block Party Barricades
- ~ 95 28" Cones with reflectors

#### Instructions:

Close East bound curb lane of Broad St between Belle St and Civic Center - 35 Cones

Close South bound curb lane of Marconi @ Broad - 10 Cones

Close South bound curb and through lanes of Front St @ State St - 15 Cones

Close South bound curb lane of High St @ State St - 15 Cones

Close West bound left turn lane of State St @ Font St - 10 Cones

Close West bound left turn lane of State St @ High St - 10 Cones