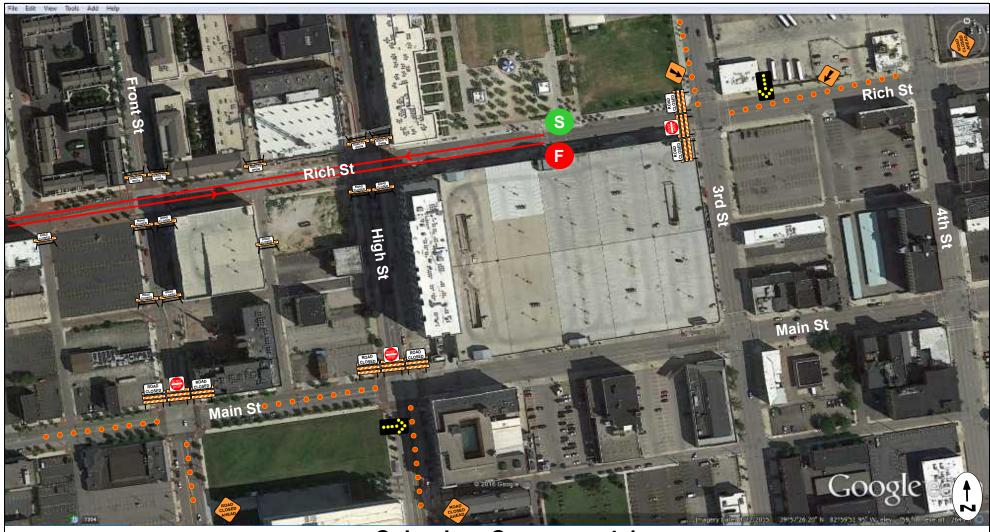

### **Columbus Commons 4-1**

#### Devices:

- 3 'Road Closed Ahead' Signs
- 2 Diagonal Arrow (OW-138) signs
- 9 10' Type III Barricades
- 19 'Road Closed' signs
- 3 'Do Not Enter' signs
- 13 Type I Block Party Barricades
- 1 Flashing Arrow Panel
- ~ 70 28" Cones with reflectors

#### Instructions:

Close South bound curb lane of 3rd St @ Rich St - 10 Cones Close West bound 2 lanes of Rich St between 3rd and 4th - 20 Cones Close North bound left lane of High St @ Main St - 10 Cones Close North bound left turn lane of Front St @ Main - 10 Cones Close East bound left turn lane of Main St @ Front St - 10 Cones Close East bound left turn lane of Main St @ High St - 10 Cones