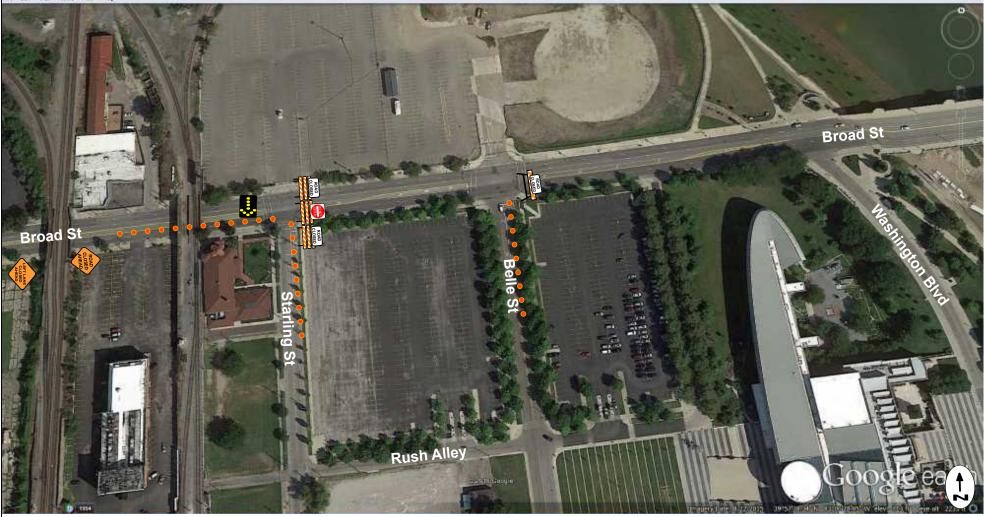

#### Devices:

- 3 10' Type III Barricades
- 1 Type I Block Party barricades
- 3 'Road Closed' signs
- 1 'Do Not Enter' signs
- 1 'Left Lane Closed Ahead' sign
- 1 'Road Closed Ahead' sign
- 1 Flashing Arrow Panel
- ~ 50 Cones

Instructions:

Close the East bound Left lane of Broad St between the railroad and Starling - 20 cones Close the North bound right turn lane of Starling at Broad St - 15 cones Close the North bound right turn lane of Belle at Broad St - 15 cones