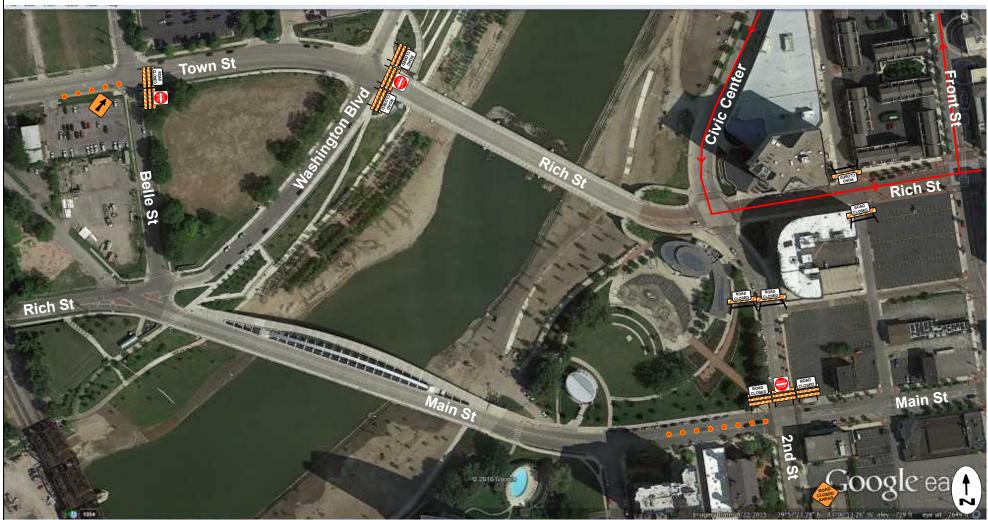

#### Devices:

- 1 'Road Closed Ahead' Signs
- 8 10' Type III Barricades
- 9 'Road Closed' signs
- 3 'Do Not Enter' signs
- 1 Diagonal Arrow (OW-138) sign
- 4 Type I Block Party Barricades
- ~ 20 28" Cones with reflectors

Instructions:

Close East Bound Left Turn Lane with cones at Main St @ 2nd St - 10 Cones Close East bound through lane of Town St @ Belle St - 10 Cones