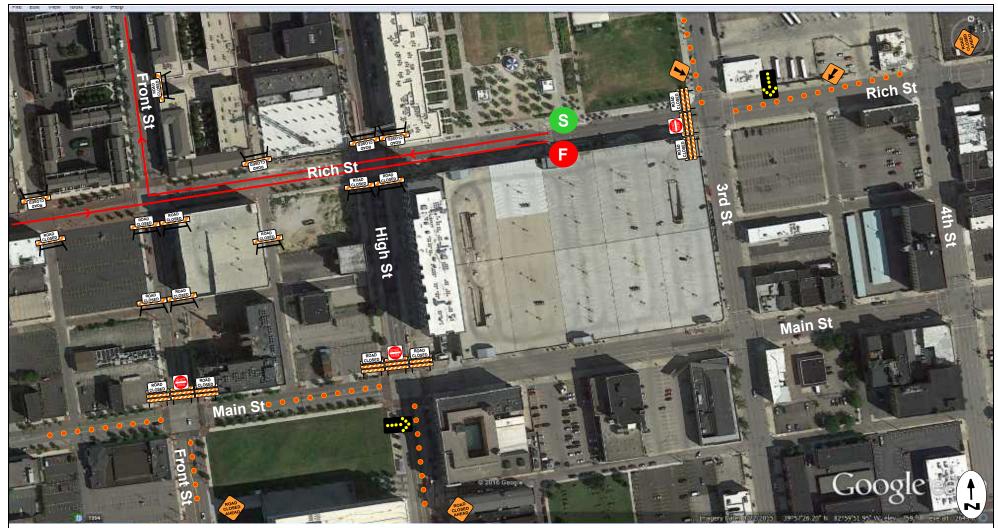

#### Devices:

- 3 'Road Closed Ahead' Signs
- 2 Diagonal Arrow (OW-138) signs
- 9 10' Type III Barricaeds
- 19 'Road Closed' signs
- 3 'Do Not Enter' signs13 Type I Block Party Barricades
- 2 Flashing Arrow Panels
- $\sim$  70 28" Cones with reflectors

#### Instructions:

Close South bound curb lane of 3rd St @ Rich St - 10 Cones Close 2 West bound lanes of Rich St between 3rd and 4th - 20 Cones Close North bound left lane of High St @ Main St - 10 Cones Close North bound left turn lane of Front St @ Main - 10 Cones Close East bound left turn lane of Main St @ Front St - 10 Cones Close East bound left turn lane of Main St @ High St - 10 Cones