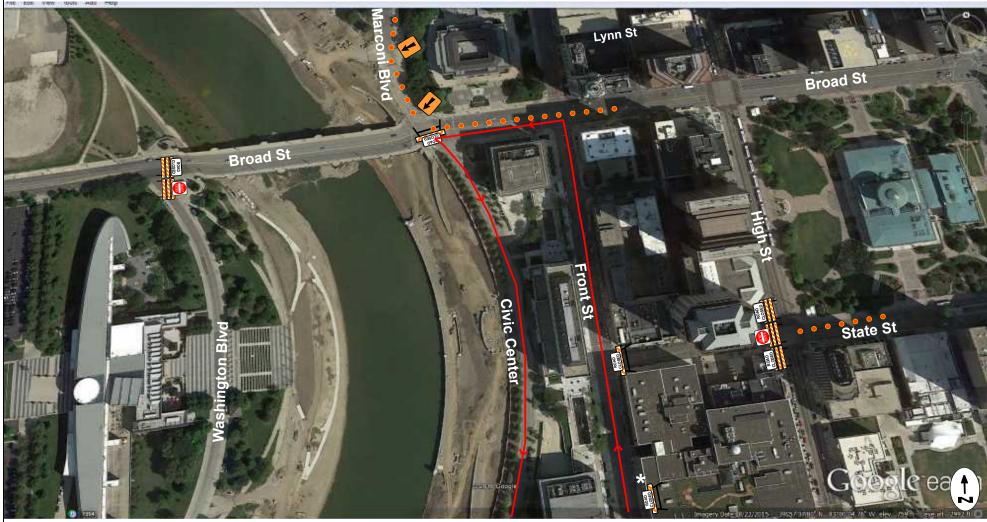

#### Devices:

- 5 10' Type III Barricades
- 6 'Road Closed' signs
- 3 'Do Not Enter' signs
- 3 Type I block Party Barricades
- ~ 60 Cones

#### Instructions:

Close the West bound right turn lane of State St at High St - 10 cones Run Cones along center line of Broad St from Front St to Civic Center - 20 cones Close the left two South bound lanes of Marconi at Broad St - 30 cones Place a Type I barricade at Front and Town