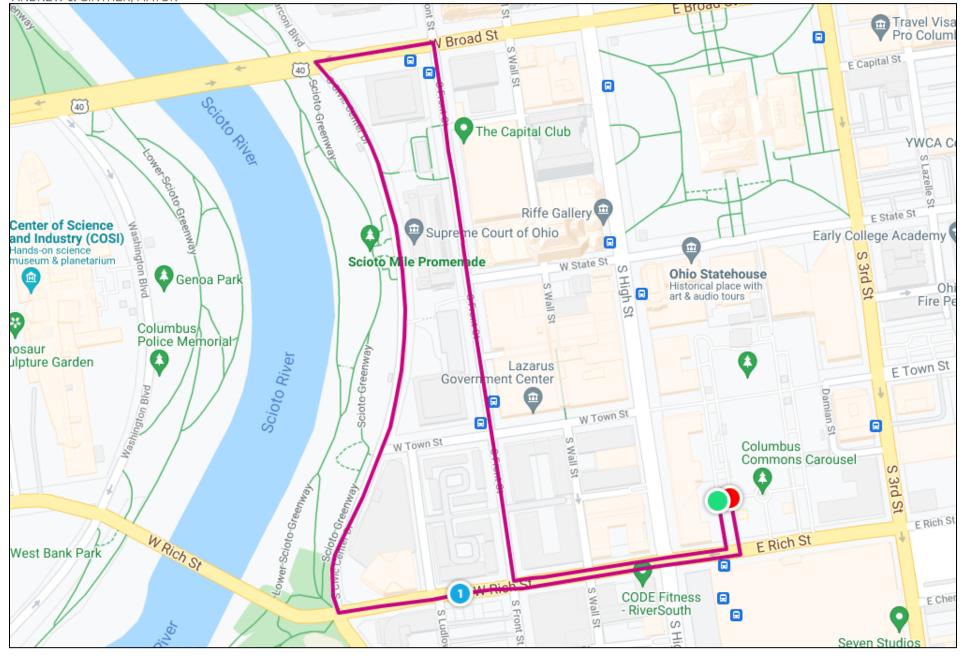

# THE CITY OF COLUMBUS

**Columbus Commons 5** 

1.2 Miles

Course Capacity: Walking on sidewalk-200 / Road-10,000

Exit the Columbus Commons on Rich St

Head west on Rich St

Turn right (north) on Front St

Turn left (west) on Broad St using the south half of the street

Turn left (south) on Civic Center Dr

Turn left (east) on Rich and return to Columbus Commons