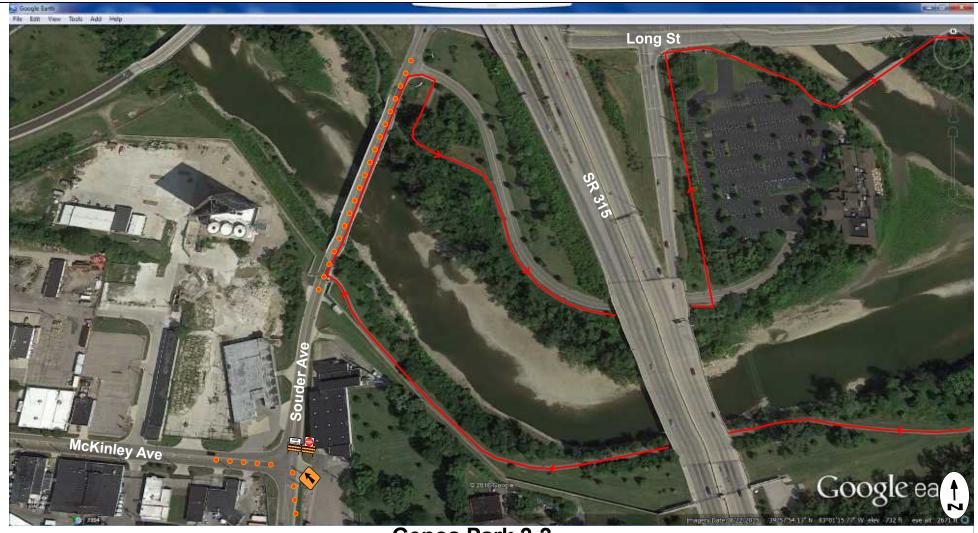

Genoa Park 2-2

#### Devices:

- 2 10' Type III Barricades
- 1 'Road Closed' signs
- 1 'Do Not Enter' signs
- ~ 50 28" Cones with reflectors

#### Instructions:

Set cones on center double yellow line from park entrance to path - 30 Cones Close North bound Souder through lane @ McKinley - 10 Cones Close East bound McKinley Ave left turn lane @ Souder - 10 Cones