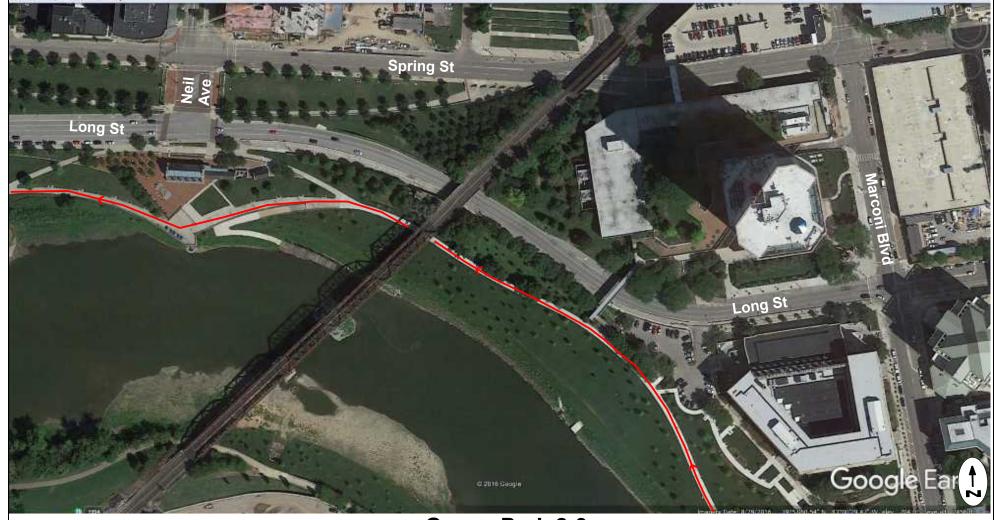

# Genoa Park 2-1

#### Devices:

- 3 10' Type III Barricades
- 2 'Road Closed' signs
- 1 'Do Not Enter' sign

### Instructions:

★ If the sidewalk across the Broad St bridge cannot accommodate the participants, a right lane closure of the East bound curb lane of Broad St will be needed. An additional Flashing Arrow Panel and 35 cones will be needed to close the right lane from City Hall, across the bridge, to the path entrance.



Genoa Park 2-2

#### Devices:

- 2 10' Type III Barricades
- 1 'Road Closed' signs
- 1 'Do Not Enter' signs
- ~ 50 28" Cones with reflectors

#### Instructions:

Set cones on center double yellow line from park entrance to path - 30 Cones Close North bound Souder through lane @ McKinley - 10 Cones Close East bound McKinley Ave left turn lane @ Souder - 10 Cones



Genoa Park 2-3