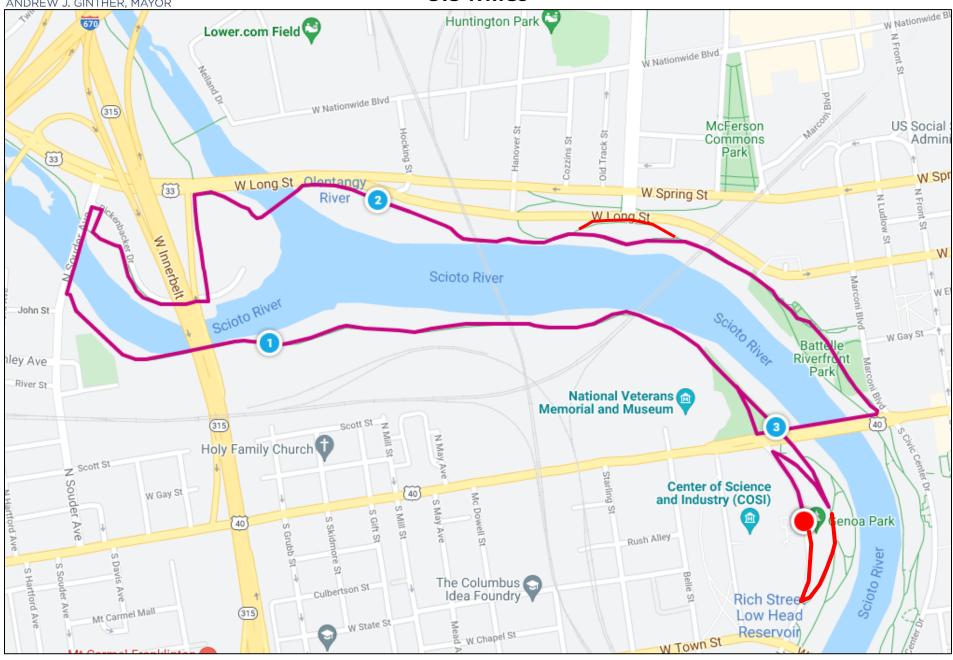

# Genoa Park 2 3.3 Miles

Course Capacity: 1,000

## **Genoa Park 2**

| Start on Washington Blvd going north                                                                  |
|-------------------------------------------------------------------------------------------------------|
| Turn right (south) on ramp to lower level                                                             |
| Turn left (north) on the bike path                                                                    |
| Exit the bike path at Souder Ave and turn right (north) over river                                    |
| Turn right (east) on Rickenbacker Dr and immediately turn left (south) to re-enter bike path          |
| Exit bike path at Broad St and Marconi Blvd                                                           |
| Turn right (west) onto the sidewalk of Broad St                                                       |
| Turn right to access the bike path heading north                                                      |
| Make a sharp right-hand turn heading south on path and return to Genoa Park                           |
|                                                                                                       |
| *************************                                                                             |
| This course can also start going south on Washington Blvd and turning left (north) on the ramp to the |

Course Capacity: 1,000

lower level.