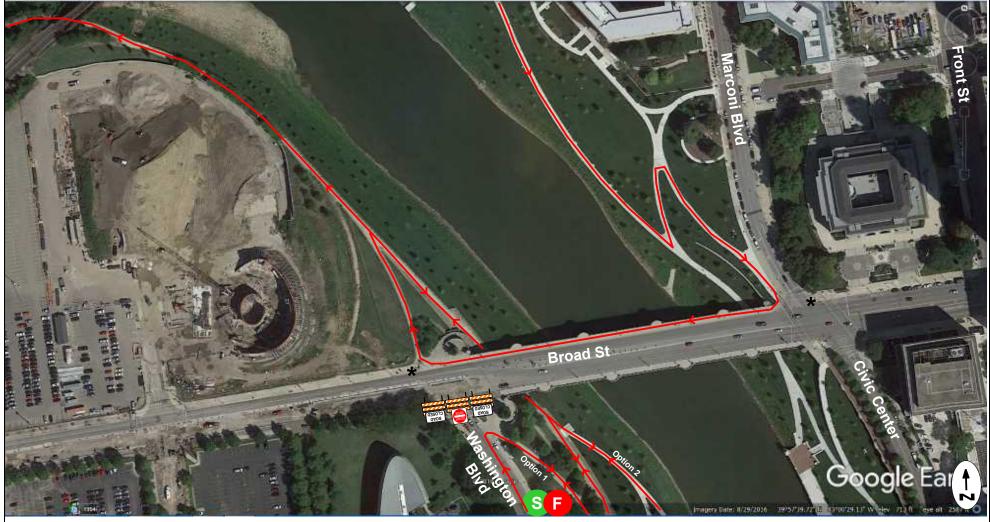

## Genoa Park 2-1

#### Devices:

- 3 10' Type III Barricades
- 2 'Road Closed' signs
- 1 'Do Not Enter' sign

### Instructions:

★ If the sidewalk across the Broad St bridge cannot accommodate the participants, a right lane closure of the East bound curb lane of Broad St will be needed. An additional Flashing Arrow Panel and 35 cones will be needed to close the right lane from City Hall, across the bridge, to the path entrance.