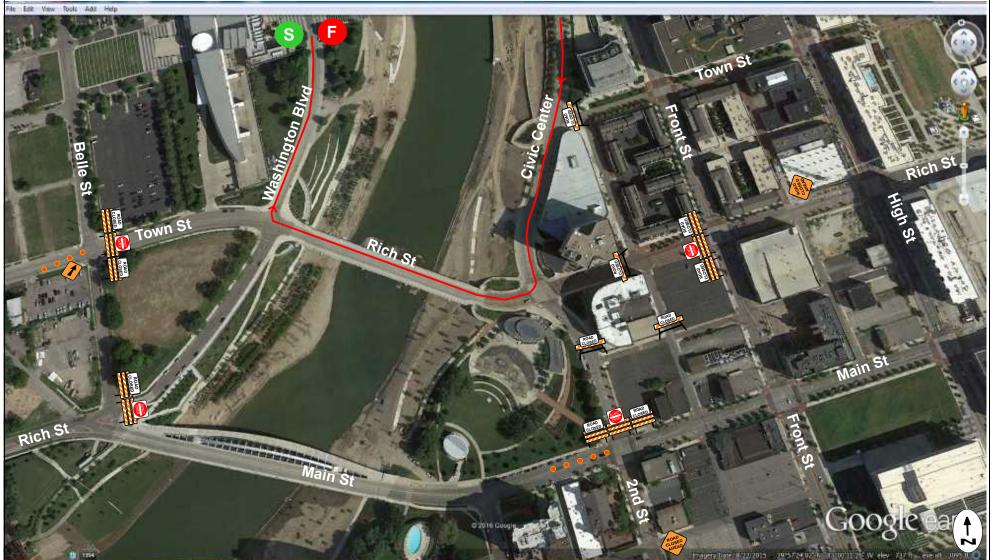

# **Genoa Park 8**

Start on Washington Blvd at Genoa Park Head north on Washington Blvd Turn right (east) onto the sidewalk of Broad St Turn right (south) onto the sidewalk of Civic Center Dr Turn right (west) onto sidewalk of the Rich/Town bridge Turn right (north) on Washington Blvd and end back at Genoa Park

This course can also be walked in the opposite direction starting south on Washington Blvd and

following the course in reverse.

Instructions:

Close the East bound through lane of Town St at Belle St - 10 cones Close the East bound left turn lane of Main St at 2nd St - 10 cones