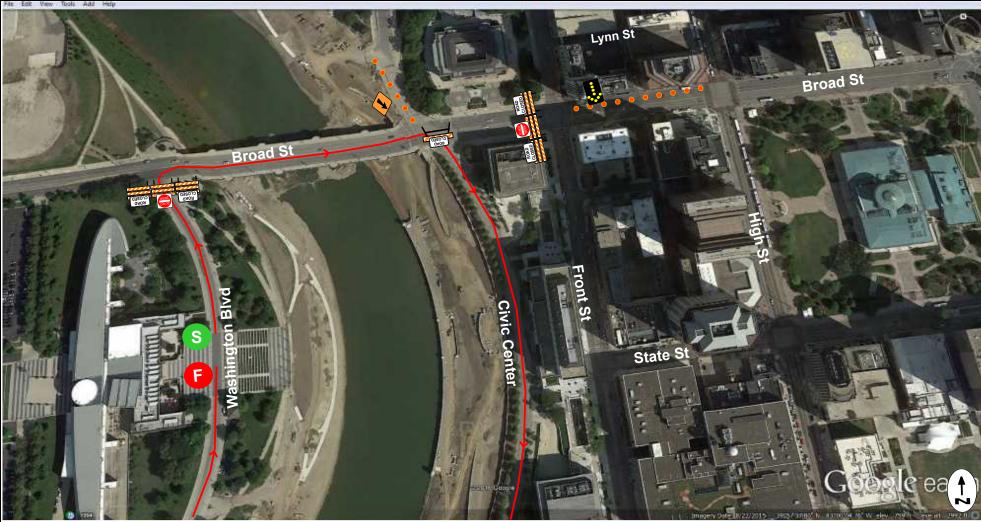

### Devices:

- 6 10' Type III Barricades5 'Road Closed' signs
- 2 'Do Not Enter' signs
- 1 Type I block Party Barricades
- 1 Flashing Arrow Panel ~ 20 Cones

Instructions:

Close the West bound curb lane of Broad St between High and Front- 20 cones