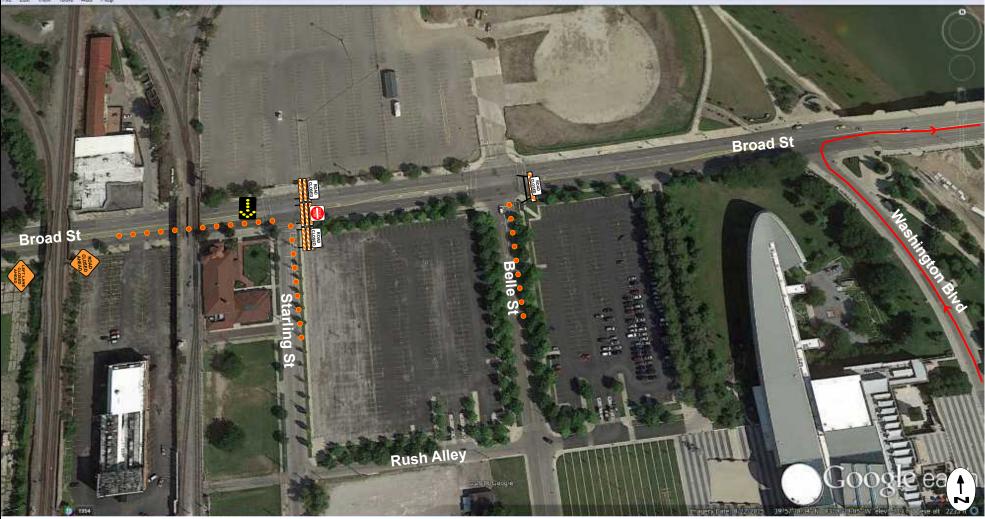

#### Instructions:

Close the East bound Left lane of Broad St between the railroad and Starling - 20 cones Close the North bound right turn lane of Starling at Broad St - 15 cones Close the North bound right turn lane of Belle at Broad St - 15 cones