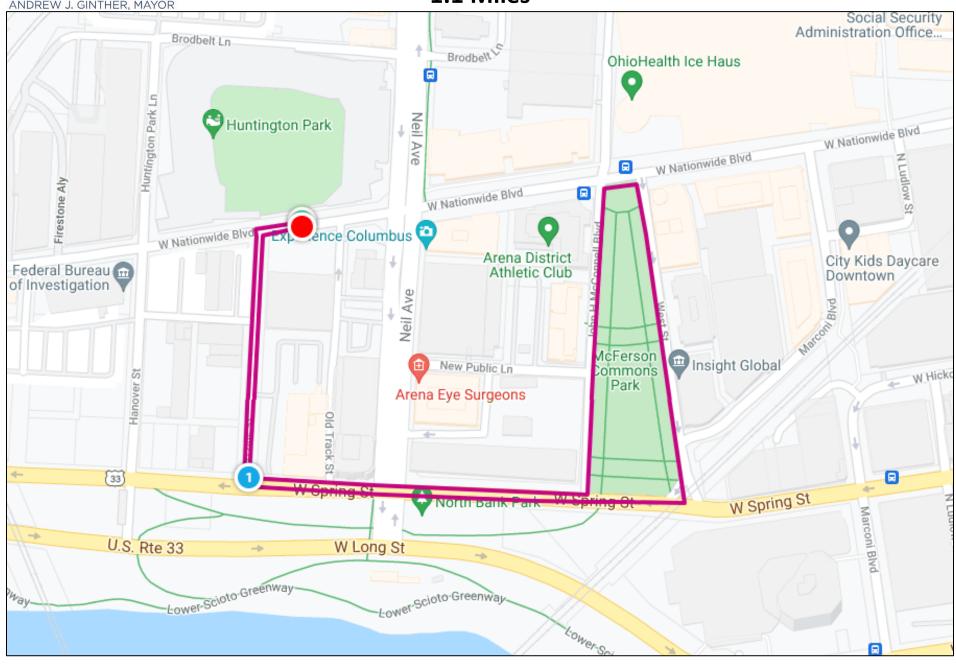

## **Huntington Park 3**

Start on Nationwide Blvd at Huntington Park

Turn left (south) on Cozzins St

Turn left (east) on Spring St in the curb lane

Turn left (north) on West St

Turn left (west) on the sidewalk at the north end of McFerson Commons, staying off of Nationwide Blvd

Turn left (south) on John H McConnell Blvd using the east side of the street

Turn right (west) on Spring St

Turn right (north) on Cozzins St to end and Nationwide Blvd or inside Huntington Park

Course Capacity: 5,000