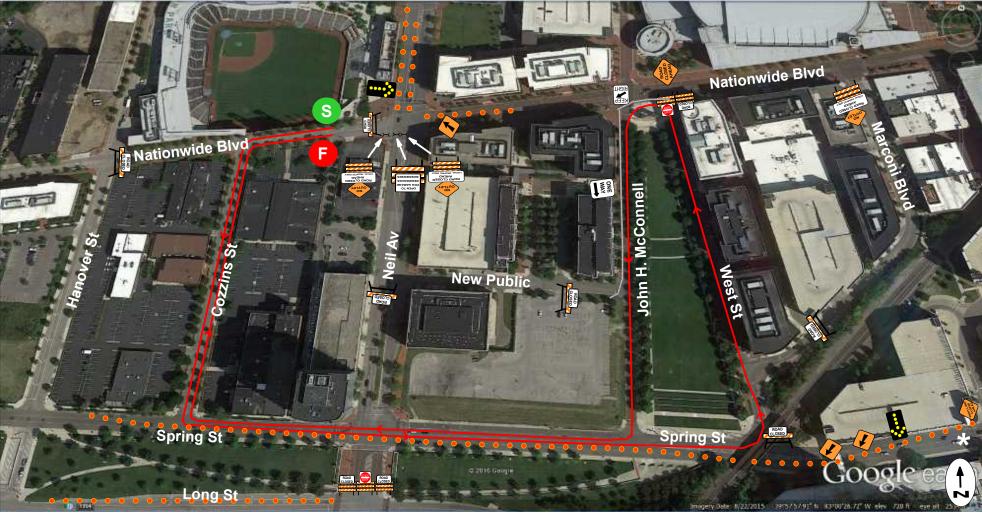

## Devices:

- 6 10' Type III Barricades
- 3 6' Type III Barricades
- 8 'Road Closed' signs
- 3 'Do Not Enter' signs
- 6 Type I Block Party Barricades
- 1 'Road Closed Ahead' Signs
- 3 Diagonal Arrow (OW-138) signs
- 1 'Right Lane Closed Ahead' sign
- 2 Flashing Arrow Panels
- 3 'Road Closed Ahead, Local Traffic Only' sign

1 'Keep Right' sign

3 'No Outlet' signs

1 'One Way' sign

~ 160 Cones

## **Huntington Park 3-1**

Instructions:

4 parking meters need bagged on Spring St between Cozzins and Hanover

Close the South bound curb lane of Neil Av between Brodbelt and Nationwide - 20 cones

Close the inside (left) Southbound left turn lane of Neil between Brodbelt and Nationwide - 20 cones

Run fencing or bike racks down the center line of McConnell from Nationwide to New Public

uctions:

warking meters need bagged on Spring St between Cozzina Conset the South bound curb lane of Neil Av between Brodbelt and Nationwide - 20 conset the inside (left) Southbound left turn lane of Neil between Brodbelt and Nationwide - 20 constant fencing or bike racks down the center line of McConnell from Nationwide to New Public 42" Grabber cones may be substituted for smaller races. Please consult with City to determine method. Close curb lane and 2 through West bound right lanes of Spring from Marconi to West St.

The lanes on Long St to Neil - 30 cones

The lanes on Long St to Neil - 15 Cones Close curb lane and 2 through West bound right lanes of Spring from Marconi to West St.

Close the 2 East bound left turn lanes on Long St to Neil - 30 cones

Close the West bound left turn and through lanes of Nationwide @ Neil - 15 Cones

★ If needed, Spring St may be closed. Contact City for procedure.