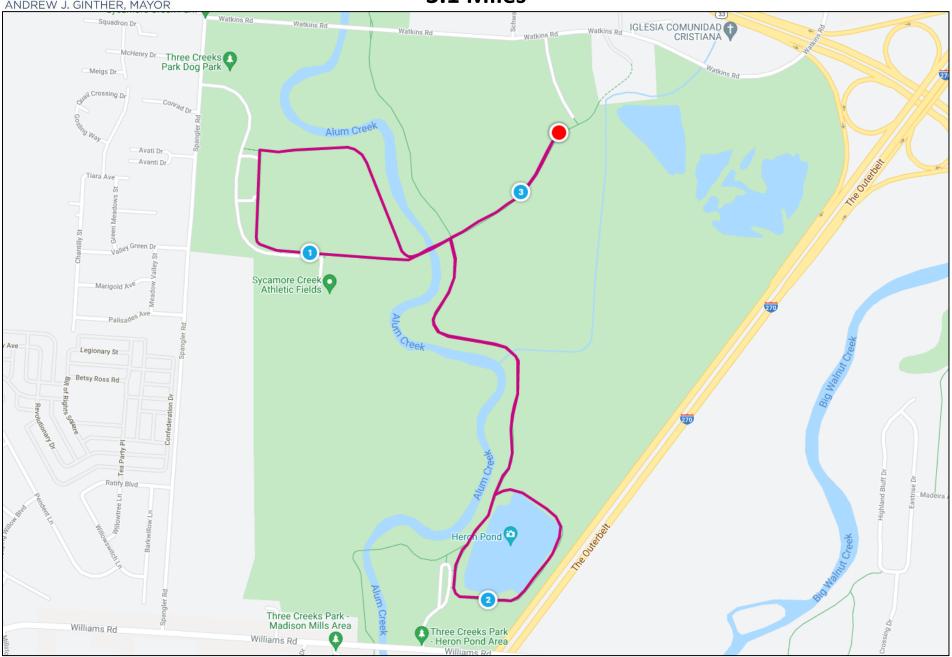

## Smith Farms 3.1 Miles

Course Capacity: 500

## **Smith Farms**

Start on the trail next to the parking lot off of Watkins Rd Follow the trail southwest toward Alum Creek and cross the bridge Stay to the right to do a loop around the field Cross back over the Alum Creek bridge and immediately turn right (south) on the Alum Creek Trail Staying on the right side of the trail, do a loop around the pond and continue back north Turn right (east) on the trail back to the start/finish This course can also be used in the opposite direction staying on the left side of the trail and following the course in reverse. Start on the trail next to the parking lot off of Watkins Rd Follow the trail southwest toward Alum Creek Turn left (south) on the Alum Creek Trail Staying on the left side of the trail, do a loop around the pond and continue back north Turn left (west) toward Alum Creek and cross the bridge Stay to the left to do a loop around the field

Cross back over the Alum Creek bridge and continue on the trail back to the start/finish