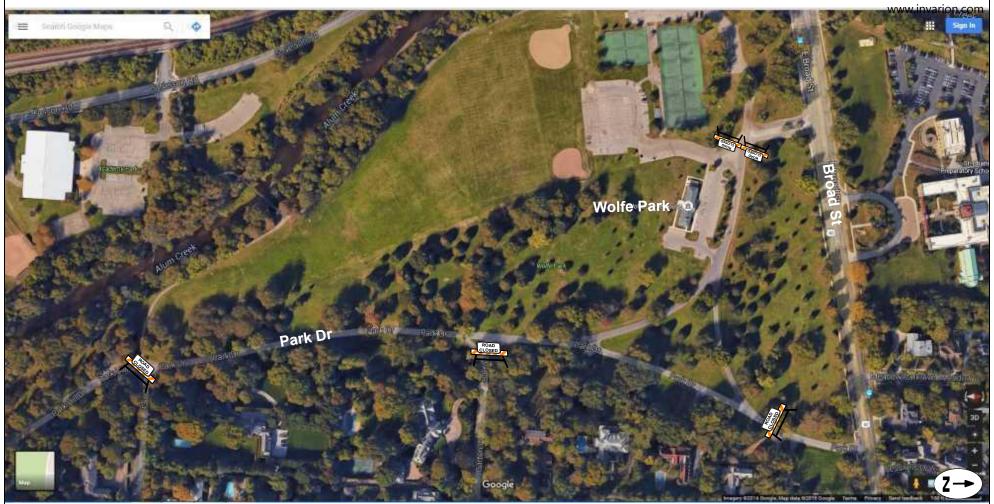

## Wolfe Park 1 & 2

Devices:

5 'Road Closed' Signs5 Type I Block Party Barricades

Instructions:

Place barricades as shown on map