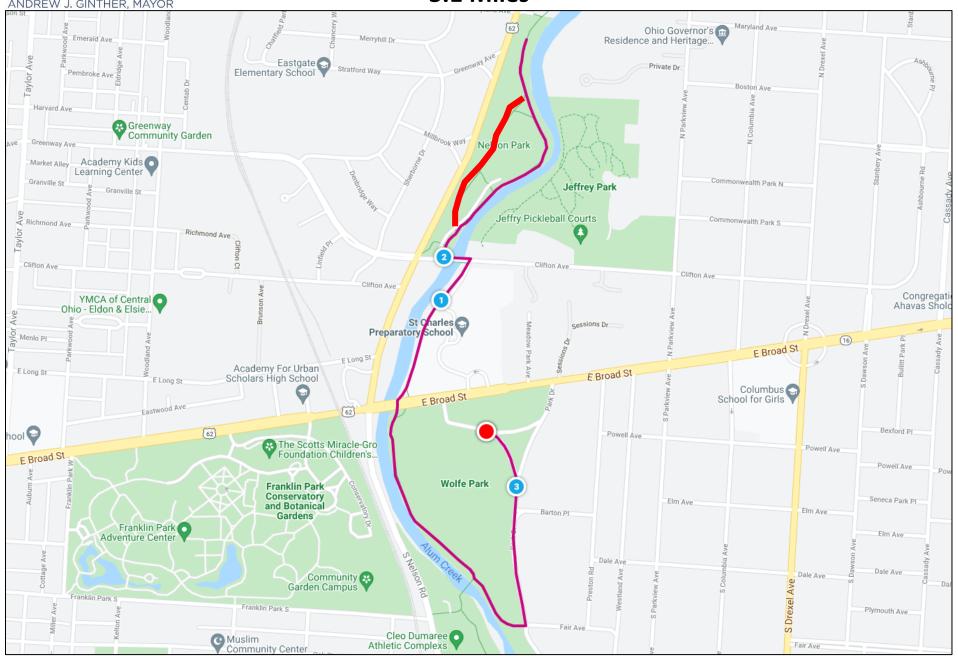

## Wolfe Park 1 3.1 Miles

## Wolfe Park 1

Start on the service road in front of Wolfe Park shelter house and head east

Turn right (south) on Park Dr

Turn right (west) on bike path near Park Dr and Fair Ave

Follow path north and cross Clifton Ave into Nelson Park

Stay to the right (east side) on the trail

Continue north to a turnaround point and return south

\*\*Stay to the right (west side) on the trail of Nelson Park\*\* (optional)

Cross Clifton Ave and continue south

Turn left on Park Dr

Finish back on the service road in front of Wolfe Park shelter house.

Course Capacity: 500