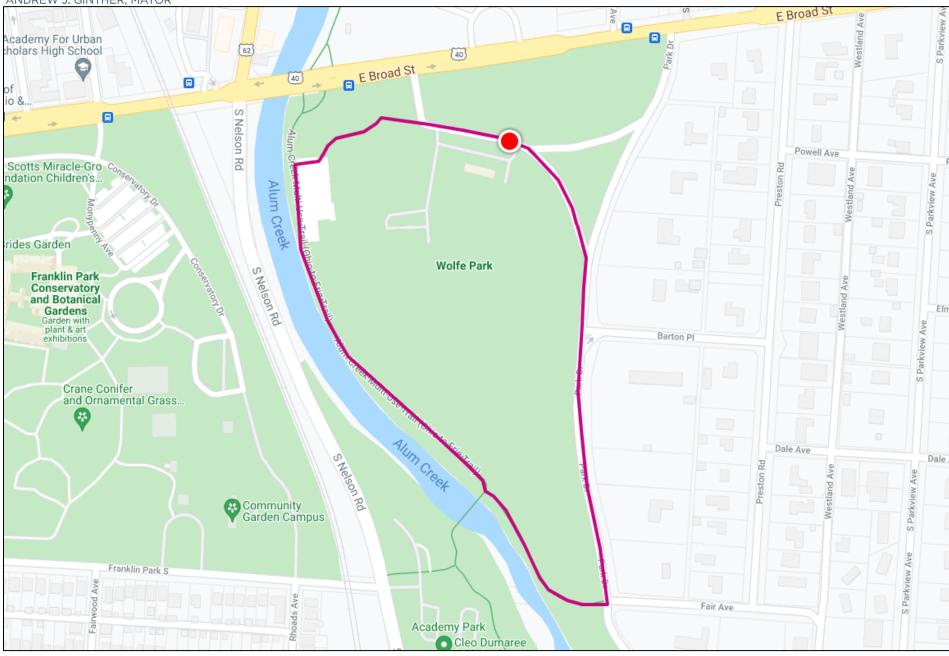

## Wolfe Park 2 1 Mile

Course Capacity: 1,000 (parking limited. Check with St. Charles for overflow parking: 614-252-6714).

## Wolfe Park 2

Start on the service road in front of Wolfe Park shelter house and head east

Turn right (south) on Park Dr

Turn right (west) on bike path near Park Dr and Fair Ave

Follow path north turn right (east) through parking/service road back to the start

This course can also be walked in the opposite direction starting east and following the course in

reverse.