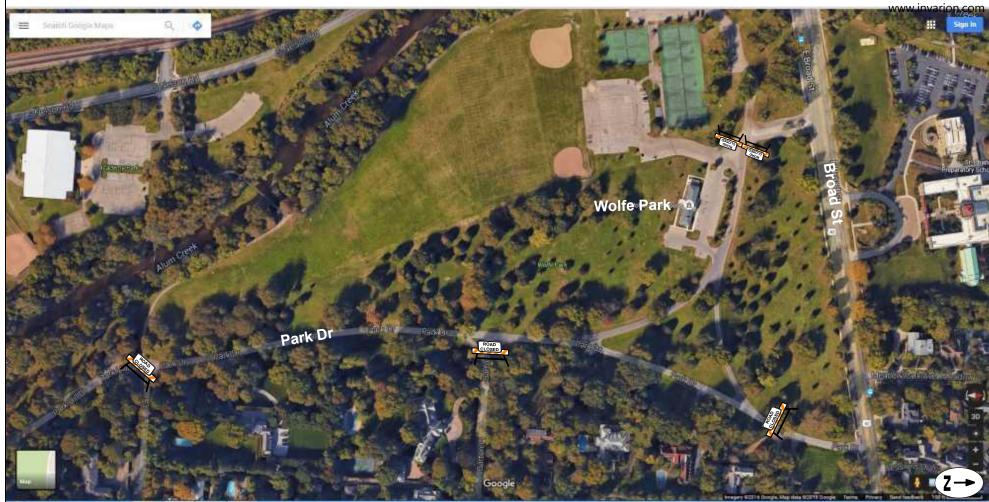

## Wolfe Park 1 & 2

Devices:

5 'Road Closed' Signs5 Type I Block Party Barricades

Instructions:

Place barricades as shown on map