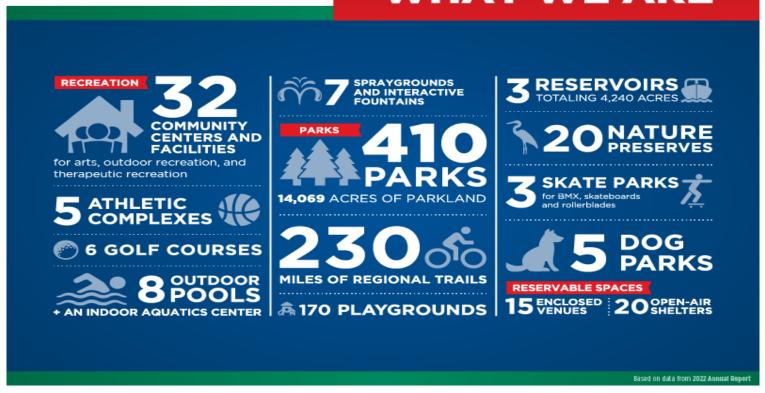

directed have no instructor. There is no provided equipment or supplies. Participants must register for the activities. The activities are free. There are times that registered participants may be absence.

## City of Columbus Recreation and Parks Department Volunteer Site

## https://crpd.volunteerhub.com/vv2/

Thank you for volunteering to serve the Columbus community and to maintain our parks for all to enjoy. General volunteer opportunities are listed below. Opportunities can be sorted by interest and date.

<u>Litter Cleanups | Produce Markets | Conservation | Community Centers</u>

If you have any questions, or are interested in booking a group for a volunteer event, please contact Betty at <a href="mailto:bkblockinger@columbus.gov">bkblockinger@columbus.gov</a>

# **WHAT WE ARE**