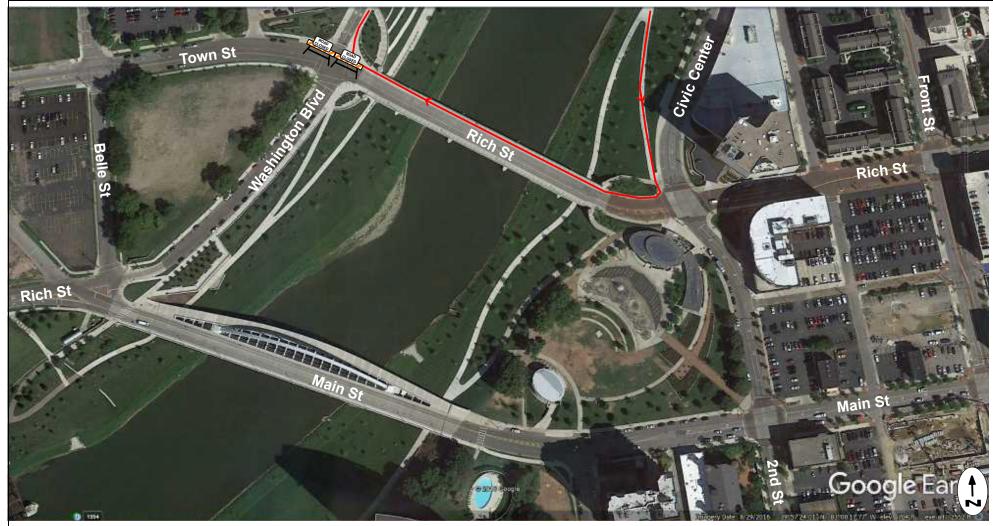

path Exit bike path at Rich St and Civic Center Dr

Turn right (west) onto the sidewalk of Rich St

Turn right (north) on Washington Blvd

Follow ramp down to the lower level of Genoa Park

Course Capacity: 1,000

## Genoa Park 3-1

Devices: Instructions:

- 3 10' Type III Barricades2 'Road Closed' signs
- 1 'Do Not Enter' signs

Genoa Park 3-2

Genoa Park 3-3

Devices:

Instructions:

- 2 'Road Closed' signs2 Type I Block Party Barricades