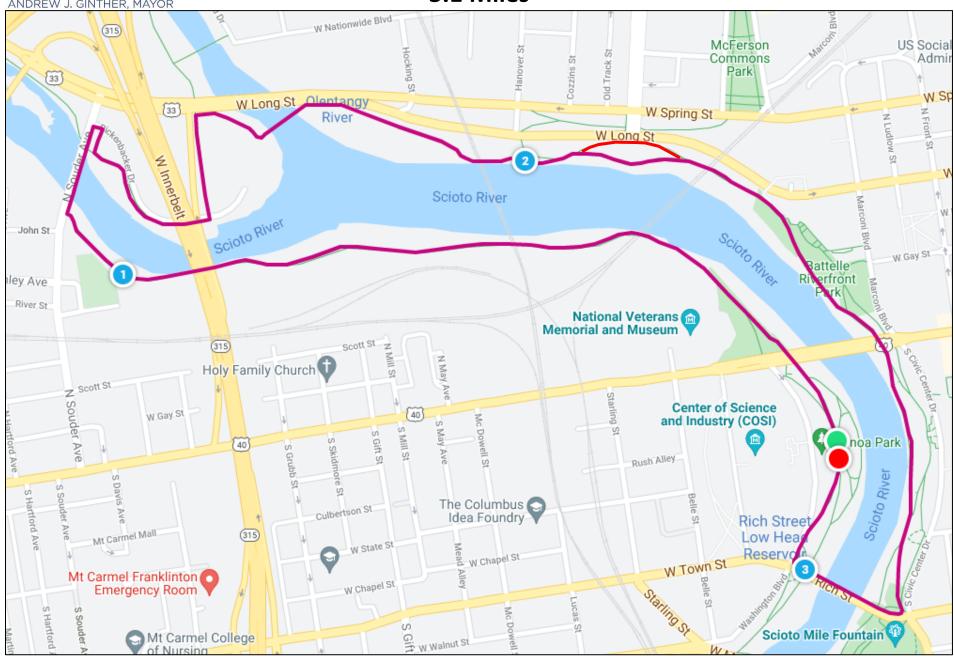

## Genoa Park 3 3.1 Miles

Course Capacity: 1,000

## **Genoa Park 3**

Start at the amphitheater of Genoa Park and head north on the bike path

Exit the bike path at Souder Ave and turn right (north) across pedestrian bridge over river

Turn right (east) on Rickenbacker Dr and immediately turn left (south) to re-enter bike

path Exit bike path at Rich St and Civic Center Dr

Turn right (west) onto the sidewalk of Rich St

Turn right (north) on Washington Blvd

Follow ramp down to the lower level of Genoa Park

Course Capacity: 1,000