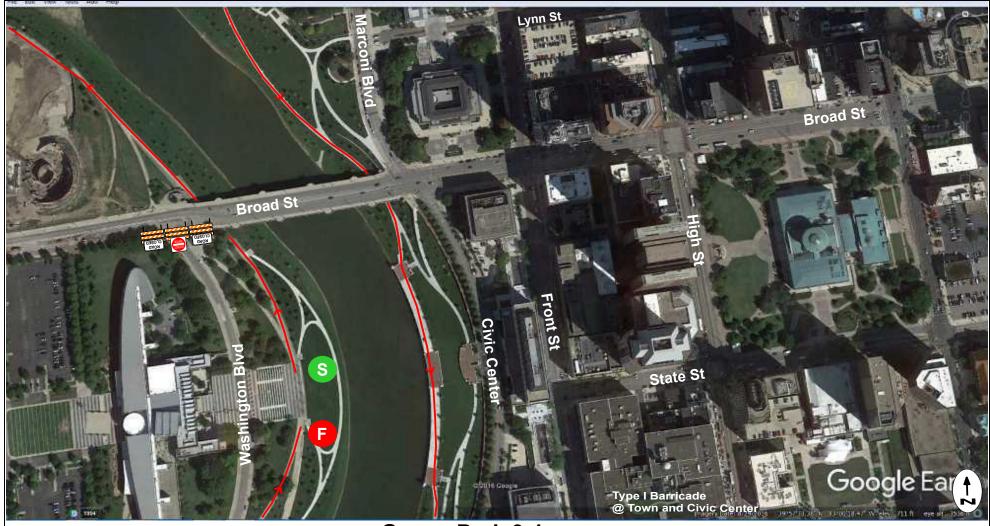

## **Genoa Park 3**

Start at the amphitheater of Genoa Park and head north on the bike path

Exit the bike path at Souder Ave and turn right (north) across pedestrian bridge over river

Turn right (east) on Rickenbacker Dr and immediately turn left (south) to re-enter bike

path Exit bike path at Rich St and Civic Center Dr

Turn right (west) onto the sidewalk of Rich St

Turn right (north) on Washington Blvd

Follow ramp down to the lower level of Genoa Park

Course Capacity: 1,000

## Genoa Park 3-1

Devices: Instructions:

- 3 10' Type III Barricades2 'Road Closed' signs
- 1 'Do Not Enter' signs

Genoa Park 3-2

Genoa Park 3-3

Devices:

Instructions:

- 2 'Road Closed' signs2 Type I Block Party Barricades