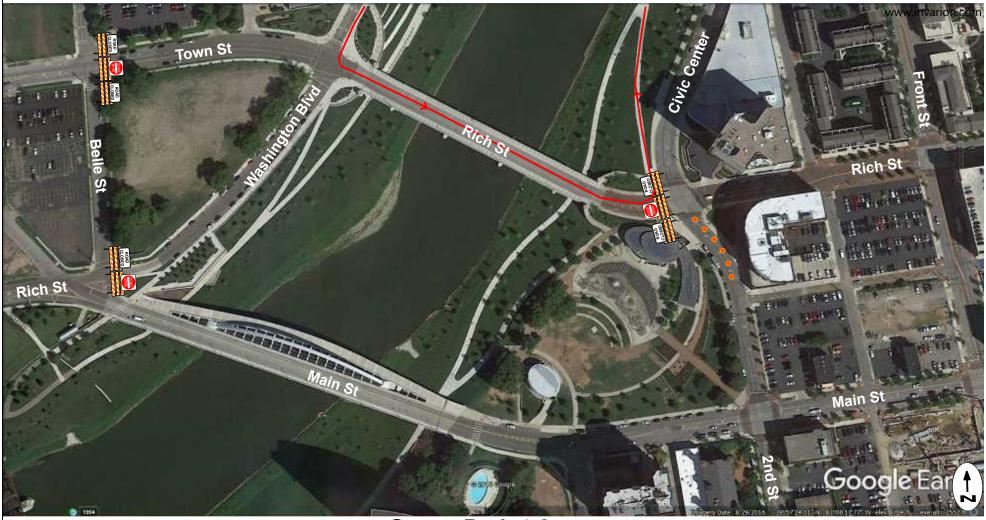

## Genoa Park 4-1

Instructions:

Devices:

- 3 10' Type III Barricades2 'Road Closed' signs
- 1 'Do Not Enter' signs

Genoa Park 4-2

Genoa Park 4-3

Devices:

5 'Road Closed' signs3 'Do Not Enter' signs

8 10' Type III Barricades

Instructions:

Close North Bound Left Turn Lane of Civic Center @ Rich St - 15 cones