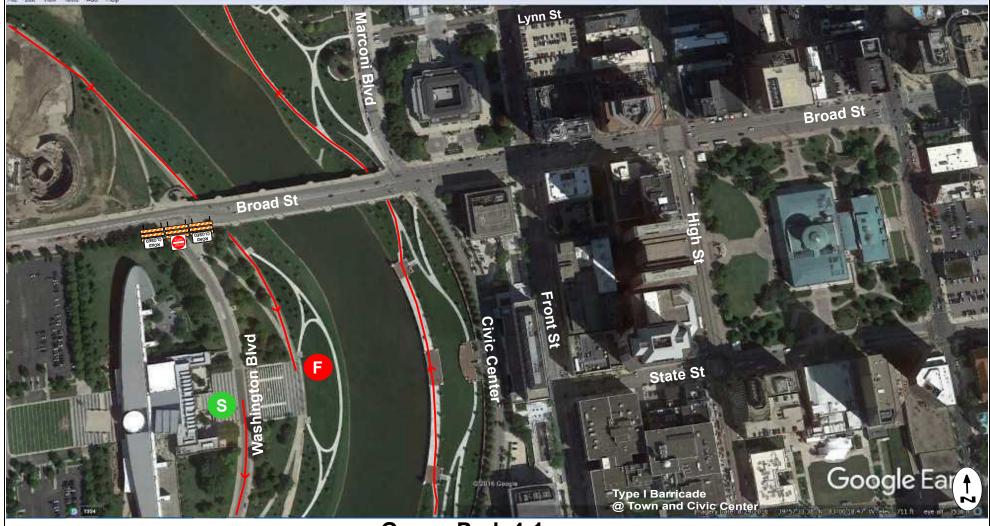

## Genoa Park 4-1

Instructions:

Devices:

- 3 10' Type III Barricades2 'Road Closed' signs
- 1 'Do Not Enter' signs

Genoa Park 4-2

Genoa Park 4-3

Devices:

5 'Road Closed' signs3 'Do Not Enter' signs

8 10' Type III Barricades

Instructions:

Close North Bound Left Turn Lane of Civic Center @ Rich St - 15 cones