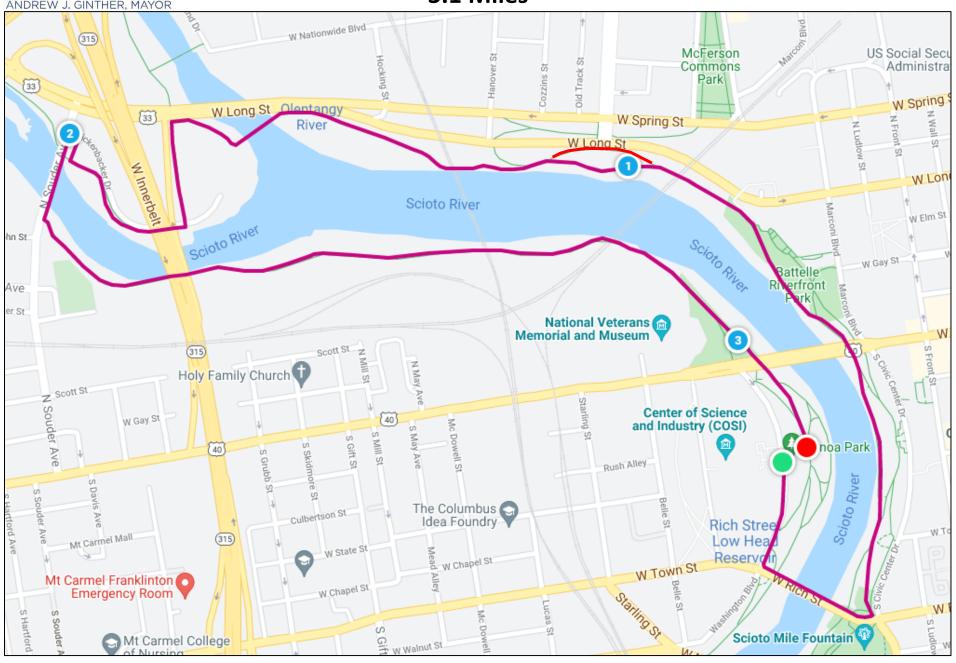

## Genoa Park 4 3.1 Miles

Course Capacity: 1,000

## **Genoa Park 4**

Start on Washington Blvd and head south

Turn left (east) on the Rich/Town Bridge

Turn left (north) to enter the bike path at Rich St and Civic Center Dr

Exit the Bike path at Rickenbacker Dr and Souder Ave

Turn left (south) on Souder Ave and cross pedestrian bridge over

the river

Reenter the bike path on left (east)

Continue south on the bike path and return to Genoa Park

Course Capacity: 1,000