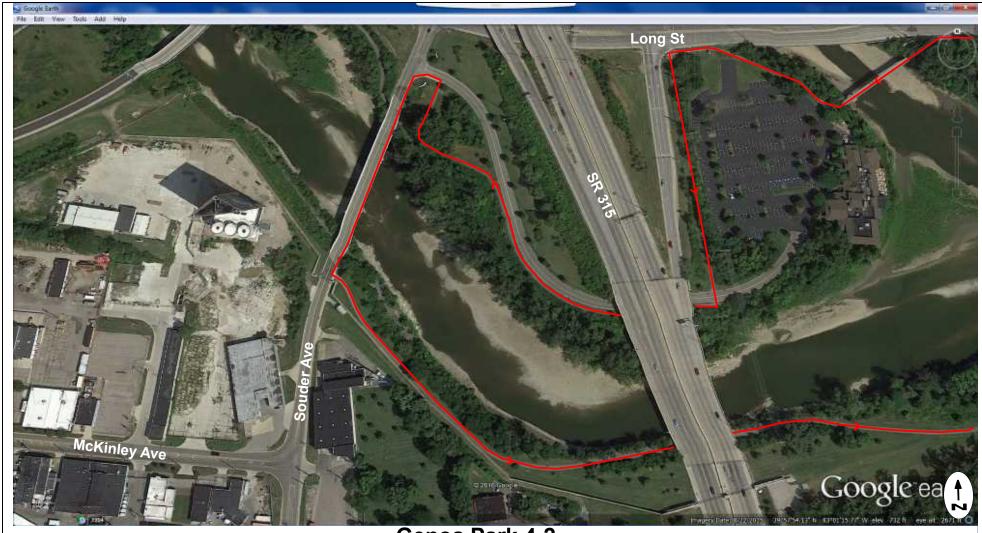

## Genoa Park 4-1

Instructions:

Devices:

- 3 10' Type III Barricades2 'Road Closed' signs
- 1 'Do Not Enter' signs

Genoa Park 4-2

Genoa Park 4-3

Devices:

5 'Road Closed' signs3 'Do Not Enter' signs